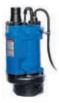

YAMATO

Ò

YAMATO

Electric submersible pumps for dewatering and sewage in 50Hz and 60Hz

**HERTZ-AIR** 

Air compressors of various types - piston, rotary screw, breathing, air dryers and receiving tanks

HM-SAM